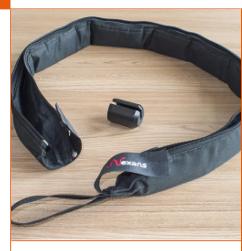

## **Application**

The LANmark-OF detachable pulling eye can be used for LANmark-OF MPO assemblies which can provide necessary protection against crush. There is a protection tube inside the pulling eye to provide high strength protection. The pulling force of detachable pulling eye is more than 600N.

The pulling eye can fit PG13.5 cable gland used for LANmark-OF MPO assemblies. The pulling eye used a Zipper-like design and can be installed and removed easily without tools, make it easy for fast installation.