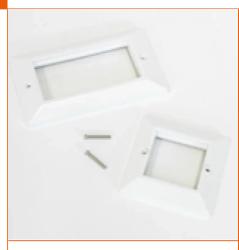

## **UK Mounting Hardware for Essential**

**UK COVER PLATE - SINGLE GANG - BEVELLED** 

Aginode Ref: N424.530.0

Bevelled for greater depth

50x50mm internal UK white

## **Single Bevelled Cover Plate**

Single gang cover plate supplied in UK White.

Supplied with screws