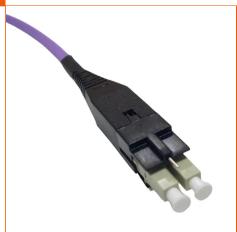

#### LC DUPLEX LANSENSE PATCH CORD - OM3

Aginode Ref: N884.5LLP1

- Additional copper pin for port detection
- High bandwidth OM3 fibre
- Available with LC connectors

The LC LANSense patch cord uses the standard LC duplex connector, enabling high-density fiber connections to be achieved. The LC LANSense cord, however, has an over-boot to incorporate the sensing capability of the LANSense products. The LANSense patch cords are available in both high bandwidth OM4 and single-mode OS2 fibre types and so offer a comprehensive range of patch cords for interfacing with the latest network equipment.