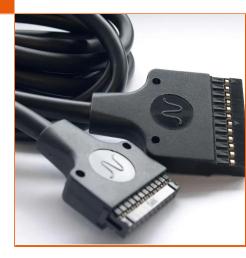

## **LANsense I/O Cables**

• I/O cables for analyser to panel connection

LANsense I/O cables are used to connect LANsense patch panels to the analyzers. Multiple patch zones can exist within a LANsense database. LANsense I/O cables are available in different lengths based on the size of a patch zone. All LANsense I/O cables have LSZH jacket.

# **LANsense I/O Cables**