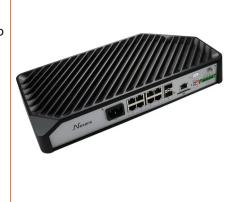

## **XGIGASWITCH DICE 8TP 2SFP+ AC**

**Aginode Ref:** 88306800

The LANactive XGigaSwitch is optimized for supporting Wireless LAN infrastructures in Fibre To The Office environments. Based on MultiGigabit copper and 10 Gigabit SFP+ interfaces the switch is able to support the bandwidth required by the latest Wireless LAN standards.

- 2 Uplink Ports (SFP+)
- 8 User Ports (RJ45)
- Power over Ethernet (PoE++) up to 90Watts per port
- Energy Efficient Ethernet
- Memory Card Slot
- Wide Input Voltage Range 90 ... 264V AC

All drawings, designs, specifications, plans and particulars of weights, size and dimensions contained in the technical or commercial documentation of Aginode is indicative only and shall not be binding on Aginode or be treated as constituting a representation on the part of Aginode.