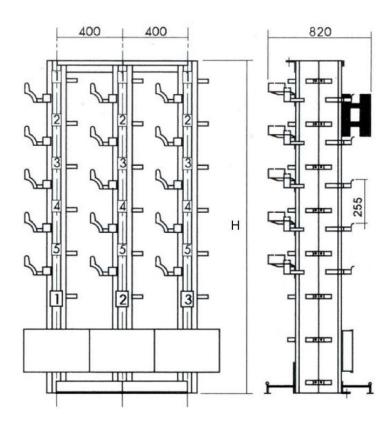

- jumpering rings
- fixing screws for cable heads with a pitch of 255mm

There are several frame models from 5 to 10 levels. The capacity of each level can reach 144 fibers (SC) with the optical cable head TDCOP 144OF.

The floor clearance of each frame is about 700mm. In order to build up the main distribution frame, each frame comes with a kit of parts with which the frames can be assembled at a pitch of 400 mm and subsequently be bolted to the floor.

### **CHARACTERISTICS**

| Construction characteristics            |           |
|-----------------------------------------|-----------|
| Material                                | Aluminium |
| Dimensional characteristics             |           |
| Depth                                   | 820 mm    |
| Height                                  | 2500 mm   |
| Width                                   | 400 mm    |
| Usage characteristics                   |           |
| Field of application                    | Indoor    |
| Minimum static operating bending radius | 30 mm     |
| Packaging                               | Вох       |