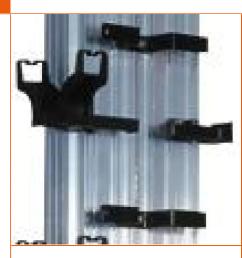

# **Optical frames for TDCOP**

Optical frames with pitch 400mm and 5 to 10 levels dedicated to optical cable head modules and accessories

The optical frame is an ODF solution with an openframe structure dedicated for fixing of optical cable heads and suitable for high capacity Central Offices or POPs (It can reach up to 3.25m in height in 10-level configuration). Frame is built by assembling two aluminium profiles to which the following components are attached:

- jumpering rings
- fixing screws for cable heads with a pitch of 255mm

There are several frame models from 5 to 10 levels. The capacity of each level can reach 144 fibers (SC) with the optical cable head TDCOP 144OF.