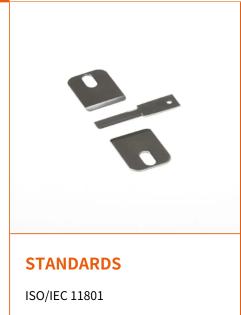

## Werkzeug

**TOOL - SET OF SPARE KNIVES FOR LANMARK-7 EASY TERMINATION TOOL** 

Aginode Ref: N422.118 Set of replacement knives for N422.117

Aginode Werkzeuge zur Vereinfachung der Montage

All drawings, designs, specifications, plans and particulars of weights, size and dimensions contained in the technical or commercial documentation of Aginode is indicative only and shall not be binding on Aginode or be treated as constituting a representation on the part of Aginode.

## Tool - Set of spare knives for LANmark-7 Easy Termination tool